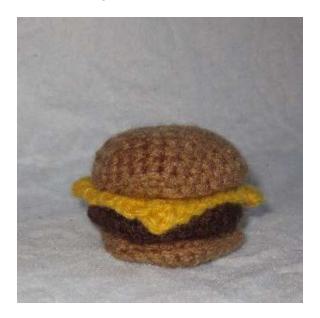

# Mini Cheeseburger Cat Toy By Melissa Trenado

You will need...
Light Brown Yarn (for the bun)
Dark Brown Yarn (for the patty)
Yellow yarn (for the cheese)
Yarn needle
Size D crochet hook (or desired size)
A pinch of stuffing
cat nip (optional)