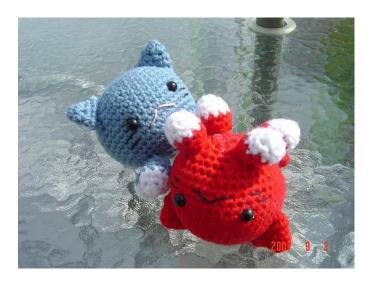

# Roly Poly Cats Pattern

sc = single crochet
st = stitch
sc2tog = single crochet 2 together (decrease)

## **HEAD**

Use Hook G Colour A

1.6sc in adjustable loop (6st)

2.2sc in each st around (12st)

3.(sc 1, 2sc in next sc) repeat 6x (18st)

4.(sc 2, 2sc in next sc) repeat 6x (24st)

5.(sc 3, 2sc in next sc) repeat 6x (30st)

6.(sc 4, 2sc in next sc) repeat 6x (36st)

7.(sc 5, 2sc in next sc) repeat 6x (42st)

8-15. Sc 42

16.(sc 5, sc2tog) repeat 6x (36st)

17.(sc 4, sc2tog) repeat 6x (30st)

18.(sc 3, sc2tog) repeat 6x (24st)

19.(sc 2, sc2tog) repeat 6x (18st) -----> At this point I will attach the eyes and fill with stuffing

20.(sc 1, sc2tog) around (12st)

21. Sc2tog around (6st)

Bind off, leave long tail.

Make face with embroidery thread.

## **FEET**

Use Hook F Colour B

1.5sc in adjustable loop (5st)

2.2sc in each stitch around (10st)

3.Sc 10 (10st)

Change to Colour A

4.Sc 10 (10st)

5.Sc 10 (10st)

6.Sc2tog around (5st)

Bind off, leave long tail.

Add stuffing

Make 4. Sew to bottom of the head.

## **EARS**

Use Hook F Colour A

1.5sc in adjustable loop (5st)

2.Sc 5 (5s)

3.2sc in each stitch around (10st)

4.(sc 4, 2sc in next st) repeat 2x (12st)

Bind off, leave long tail.

Make 2. Sew to top of head.

#### **TAIL**

Use Hook F Colour A 1.6sc in adjustable loop (6st) 2-12. Sc 6 (6st)

Bind off, leave a long tail.

Place pipe cleaner inside tail (optional). Sew on back.